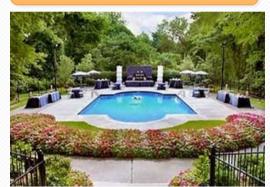

## **Marriott Burlington Description**

The Boston Marriott Burlington Hotel is an excellent choice for business, vacation travelers and event planners. This North Shore Boston hotel is centrally located, has comfortable guestrooms, event space, indoor and outdoor pools, and a fitness center.

The Summer Winter Restaurant serves top-notch cuisine which includes fresh ingredients grown in a

#### **BOSTON WEATHER**

58

Sky is Clear humidity: 87% wind: 8mph S H 59 • L 57

60<sup>F</sup> 50<sup>F</sup> 54<sup>F</sup> 53<sup>F</sup> 52<sup>F</sup> sun mon tue wed thu

greenhouse on the hotel grounds. The Fitzwilliam's Irish pub offers a fine place to relax after a busy day in Boston.