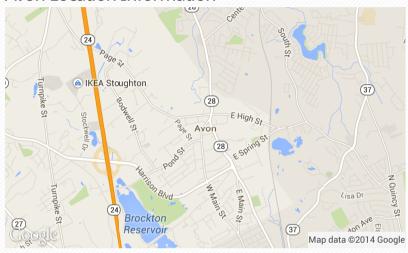

# **Avon Travel Advisory**

Avon is located about 22.2 miles southeast of Boston and it may take from 25 minutes to an hour to the Boston's Logan Airport depending on traffic if you take Route 24 North from Pond St then continue on 24 North to your destination in Boston. Please allow plenty of time to make sure you will not be late for your flight.

The town of avon is located at Norfolk County, Massachusetts In 2012 the population was 4,356.

Avon is a very important community located along Route 24, approximately 25 miles South of Boston.

Avon is governed by a three-person Board of Selectmen who appoint a Town Administrator to carry out the day to day executive functions of the Board.