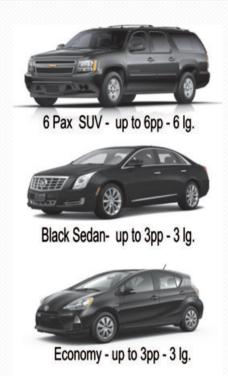

## Estimated Fair Progress Data Direct Technologies \_

Our rates are as follows:

With a Black Sedan, the rate is \$79.00 from Boston Logan Airport (up to 3pp and 3Lg).
With a SUV, the rate is \$149.00 from the airport. (up to 6pp and 8Lg)