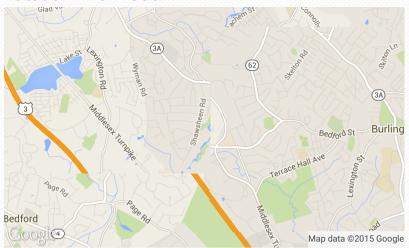

## **Bedford Travel Advisory**

Via I-93 N, this business is 22.8 miles from Boston Logan Airport, so it may take 30 minutes with no traffic, and possibly 50 minutes with traffic. Via I-93 N and I-95 S, it is 29 miles from the airport, so it will take 35 minutes without traffic, and up to 54 minutes with it.