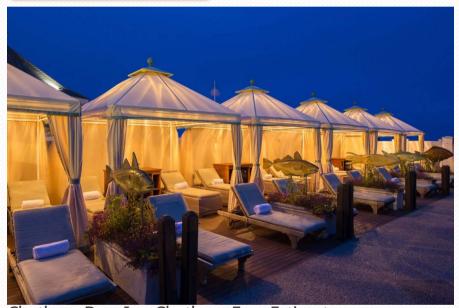

## Chatham Bars Inn Chatham Description

At the lovely Chatham Bars Inn, guests have access to a variety of things, such as the pools, boats, fitness centers, spas, biking, tennis, golf, kayaking, whale and seal watching and of course, the beaches! This pet friendly inn offers ocean view suites, and if you want even a cottage suite. Guests have many delicious options for dining traditional New England meals. The Chatham Bars Inn also offer venues for parties, weddings, and other social events!