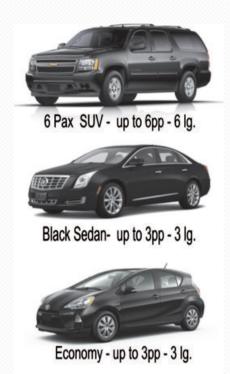

## Chatham Bars Inn Chatham Bars Inn Car Service

Schedule Chatham Bars Inn Car Service

Chatham Bars Inn Chatham Fare Estimates

Our rates for Andover are as follows:

With a Black Sedan, the rate is \$299.50 from Boston Logan Airport (up to 3pp and 3Lg). With a SUV, the rate is \$364.50 from the airport. (up to 6pp and 8Lg)