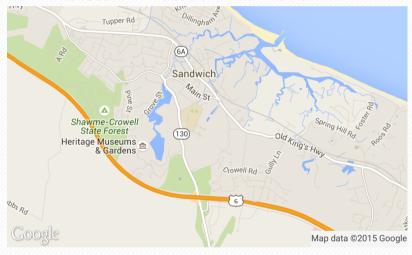

## **Travel Advisory**

Via MA-3 S, the resort is 61.3 miles from Boston Logan Airport, so it may take 1 hour and 2 minutes with no traffic, and 1 hour and 8 minutes with traffic. Via I-495 S, the resort is 71 miles from Boston Logan Airport, so it may take 1 hour and 12 minutes with no traffic, and 1 hour and 19 minutes with traffic.

### Dan'l Webster Inn Location Information

149 Main Street Sandwich, MA 02563 Phone: 508-888-3622

URL: Dan'l Webster Inn

Schedule Dan'l Webster Inn Car Service

61<sup>F</sup> 52<sup>F</sup> 57<sup>F</sup> 59<sup>F</sup> 56<sup>F</sup>