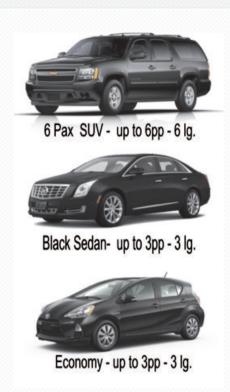

# Dan'l Webster Inn Car Service from Logan Airport

Dan'l Webster Inn Car Service

Schedule Dan'l Webster Inn Car Service

Dan'l Webster Inn Sandwich Fare Estimates

Our rates for Andover are as follows:

With a Black Sedan, the rate is \$196.50 from Boston Logan Airport (up to 3pp and 3Lg). With a SUV, the rate is \$261.50 from the airport. (up to 6pp and 8Lg)