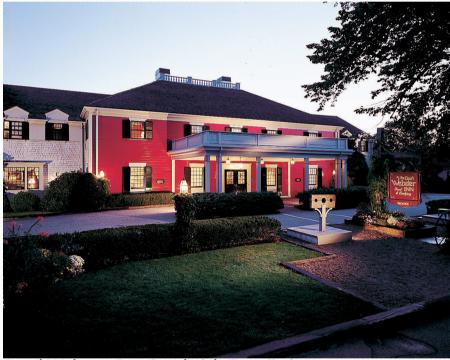

## Dan'l Webster Inn Sandwich Description

The very cozy Dan'l Webster Inn is a great place for lodging or for hosting meetings and events.

This inn offers a variety of different rooms for different needs and offer a great deal of packages. These packages consist of those based on rooms, spa treatments, dining specials, and sightseeing and tourist attraction such as a whale watching boat ride or a ghostly getaway package. Sounds like fun for the whole family!