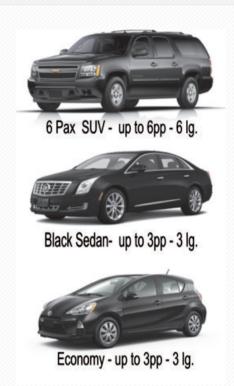

# Lighthouse Inn Car Service from Logan Airport Lighthouse Inn Car Service

Schedule Lighthouse Inn Car Service

Lighthouse Inn West Dennis Fare Estimates

Our rates for Andover are as follows:

With a Black Sedan, the rate is \$255.50 from Boston Logan Airport (up to 3pp and 3Lg). With a SUV, the rate is \$320.50 from the airport. (up to 6pp and 8Lg)

Tolls will be added to every trip at face value. Gratuity is not included. Early morning fees apply between 12 AM and 4 AM.