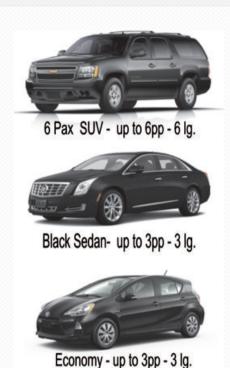

Our rates for Andover are as follows:

With a Black Sedan, the rate is \$286.00 from Boston Logan Airport (up to 3pp and 3Lg). With a SUV, the rate is \$350.50 from the airport. (up to 6pp and 8Lg)

Tolls will be added to every trip at face value. Gratuity is not included. Early morning fees apply between 12 AM and 4 AM.