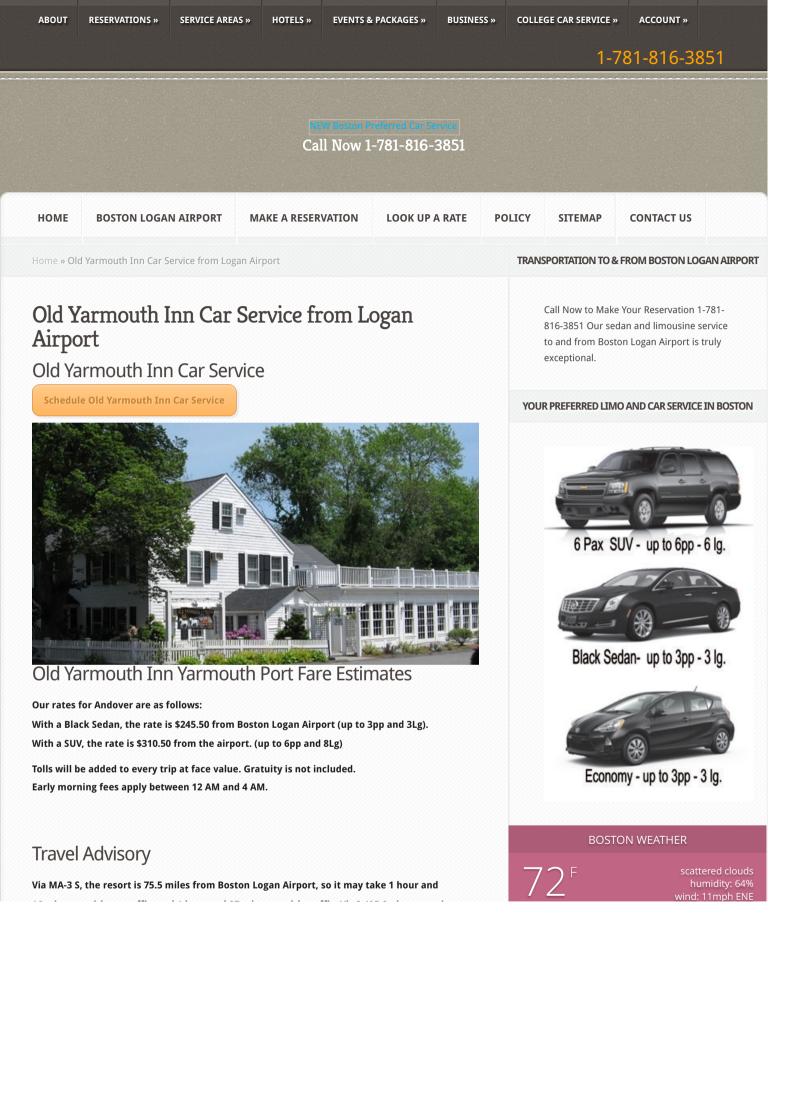

## Old Yarmouth Inn Yarmouth Port Description

The Old Yarmouth Inn is home to fine dining, cozy rooms, and creepy ghost stories! This famous inn has featured in many magazines and television shows for its divine cuisine and supernatural visitors who have been sighted numerous times but multiple people.