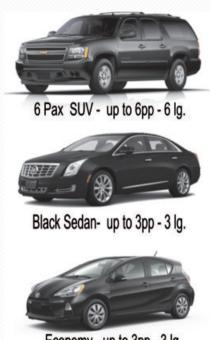

# Sage Inn & Lounge Car Service from Logan Airport

Sage Inn & Lounge Car Service

Schedule Sage Inn & Lounge Car Service

Sage Inn Provincetown Fare Estimates

Our rates for Andover are as follows:

With a Black Sedan, the rate is \$384.50 from Boston Logan Airport (up to 3pp and 3Lg). With a SUV, the rate is \$449.50 from the airport. (up to 6pp and 8Lg)

#### YOUR PREFERRED LIMO AND CAR SERVICE IN BOSTON

Economy - up to 3pp - 3 lg.