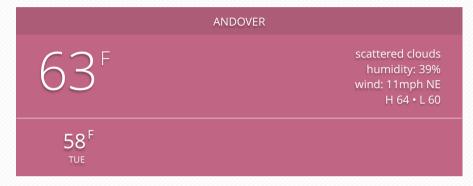

#### **BOSTON WEATHER**

**Population:** 20,331 (2000)

Area: 20.3 sq miles (52.58 km²)

Weather:

Local time: 12:11:28