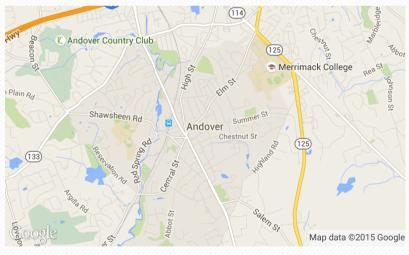

# **Andover Location Information**

Andover,

Andover, MA, in Essex county, is 3 miles S of Lawrence, MA and 21 miles N of Boston. The town is included in the Lawrence metropolitan area.

The land where Andover stands today was settled in around 1636, as Cochichewick. When the first European settlers arrived in the region, it was inhabited by Native Americans who lived in seasonal camps, planted corn and tobacco, and caught salmon and alewives. The area was renamed Andover and incorporated in the year 1646. Later in 1709, it was separated into two different parishes known as Andover and North Andover. They were established as two