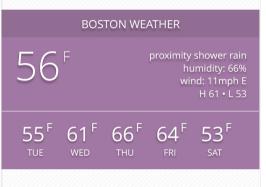

Population: 20,331 (2000)

Area: 20.3 sq miles (52.58 km<sup>2</sup>)

Weather:

Local time: 12:15:12