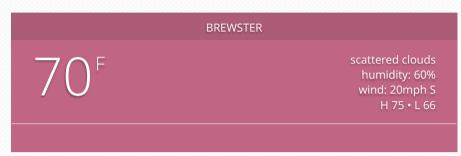

#### **BOSTON WEATHER**

Area: 20.3 sq miles (52.58 km²)

Weather:

Local time: 12:30:39