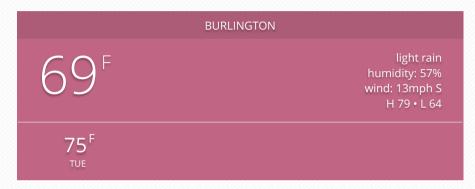

**Population:** 20,331 (2000)

Area: 20.3 sq miles (52.58 km²)

Weather:

Local time: 12:32:56