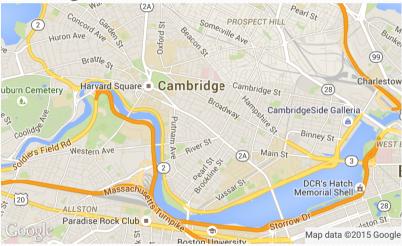

#### **BOSTON WEATHER**

56

oximity shower rain humidity: 66% wind: 11mph E H 61 • L 53

55<sup>F</sup> 61<sup>F</sup> 66<sup>F</sup> 64<sup>F</sup> 53<sup>F</sup>
TUE WED THU FRI SAT

Cambridge is located about 8 miles SouthEast of Boston's Logan Airport and it may take from 14 minutes to 16 minutes via Interstate 90 East Highway to the Boston's Logan Airport depending on traffic. Via Cambridge St and State 1A N Highway it may take 15 minutes to 16 minutes depending on traffic. Please allow plenty of time to make sure you will not be late for your flight.

The city of Cambridge is part of the Greater Boston area of Massachusetts. It is best known for being the home of two world-class universities, Harvard University and Massachusetts Institute of Technology (MIT), located within just two miles of each other. Cambridge is bordered by the city of Boston, located on the other side of the Charles River just 3 miles SE, Somerville (to the north), Watertown (to the west), and Arlington (to the northwest).