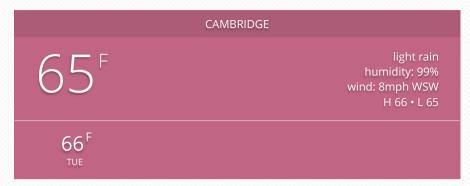

#### **BOSTON WEATHER**

56

oximity shower rain humidity: 66% wind: 11mph E H 61 • L 53

55<sup>F</sup> 61<sup>F</sup> 66<sup>F</sup> 64<sup>F</sup> 53<sup>F</sup>
TUE WED THU FRI SAT

Cambridge is located about 8 miles SouthEast of Boston's Logan Airport and it may take from 14 minutes to 16 minutes via Interstate 90 East Highway to the Boston's Logan Airport depending on traffic. Via Cambridge St and State 1A N Highway it may take 15 minutes to 16 minutes depending on traffic. Please allow plenty of time to make sure you will not be late for your flight.