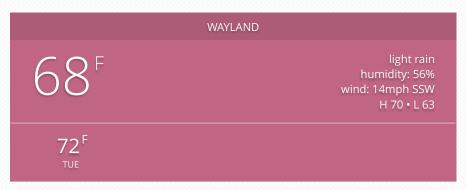

#### **BOSTON WEATHER**

56

oximity shower rain humidity: 66% wind: 11mph E H 61 • L 53

55<sup>F</sup> 61<sup>F</sup> 66<sup>F</sup> 64<sup>F</sup> 53<sup>F</sup>
TUE WED THU FRI SAT

**Population:** 20,331 (2000)

Area: 20.3 sq miles (52.58 km²)

Weather:

Local time: 12:49:26