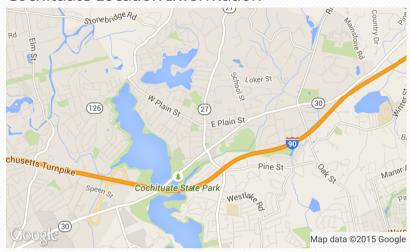

# **Cochituate Travel Advisory**

Cochituate is located about 20 miles West of Boston's Logan Airport and it may take from 26 minutes to 28 minutes via Interstate 90 East Highway to the Boston's Logan Airport depending on traffic. Via MA-30 W and I-90 East Highway it may take 27 minutes to 30 minutes depending on traffic. Please allow plenty of time to make sure you will not be late for your flight.

## **Cochituate Location Information**

Cochituate,