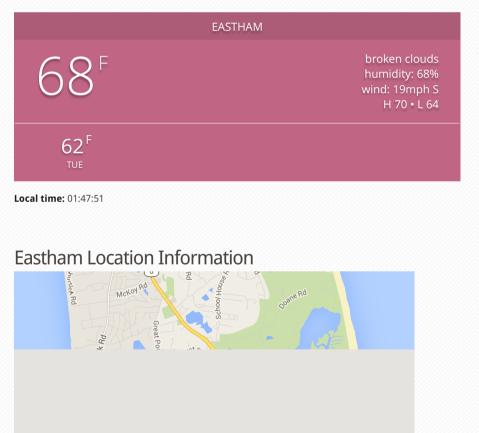

# BOSTON WEATHER proximity shower rain humidity: 66% wind: 13mph NE H 65 • L 51 55 53<sup>-</sup> 66' 64 58

hour 45 minutes to 1 hour 50 minutes depending on traffic. Please allow plenty of time to make sure you will not be late for your flight.

#### Weather:

Map data ©2015 Google

Eastham,