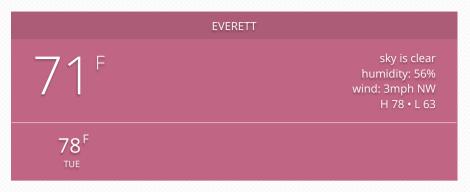

#### **BOSTON WEATHER**

55

roximity shower rain humidity: 66% wind: 13mph NE H 65 • L 51

54<sup>F</sup> 58<sup>F</sup> 66<sup>F</sup> 64<sup>F</sup> 53<sup>F</sup>
TUE WED THU FRI SAT

**Population: 20,331 (2000)** 

Area: 20.3 sq miles (52.58 km²)

Weather:

Local time: 01:51:24