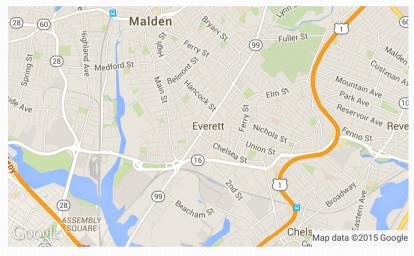

## **Everett Travel Advisory**

Everett is located about 4 miles North of Boston's Logan Airport and it may take from 11 minutes to 12 minutes via 2nd St Road to the Boston's Logan Airport depending on traffic. Via 2nd St and Central Ave Road it may take 12 minutes to 14 minutes depending on traffic. Please allow plenty of time to make sure you will not be late for your flight.

Everett is bordered by Malden on the north, Revere on the east, Chelsea on the southeast,

Boston and the Mystic River on the south, and Somerville and Medford on the west. Everett is 4

miles (6.4 km) north of Boston.

# **Everett Location Information**

Everett,