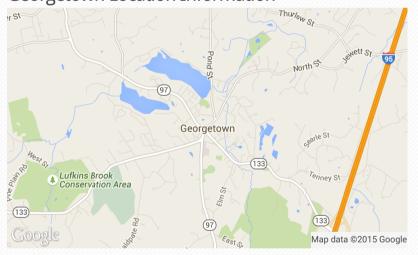

### Georgetown Location Information

Georgetown,

Georgetown, MA, in Essex county, is 5 miles SE of Haverhill, A (center to center) and 25 miles N of Boston.

Georgetown, which was originally part of Rowley, was settled around 1638, and incorporated in 1838. Before the area was settled, it served as the camping ground of the Native Americans. John Spofford, the first permanent settler, built a log hut in 1669, and the Boston and Maine Railroad entered the area in 1860. Georgetown is located in Essex County, which was formed on May 10, 1643.