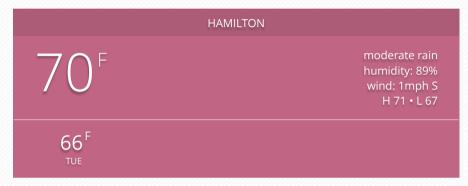

#### **BOSTON WEATHER**

humidity: 66% vind: 13mph NE

Weather:

Local time: 02:06:02