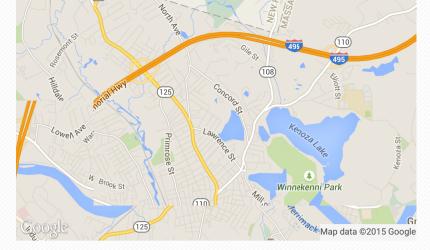

8.Statue of Hanna Duston.

9.Pentucket Arts Center.

Population: 20,331 (2000)

Area: 20.3 sq miles (52.58 km²)

Weather:

Local time: 02:13:04

Haverhill Location Information

Haverhill,