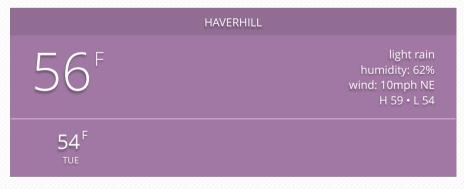

8.Statue of Hanna Duston.

9.Pentucket Arts Center.

Population: 20,331 (2000)

Area: 20.3 sq miles (52.58 km²)

Weather:

Local time: 02:13:04

Haverhill Location Information

Haverhill,